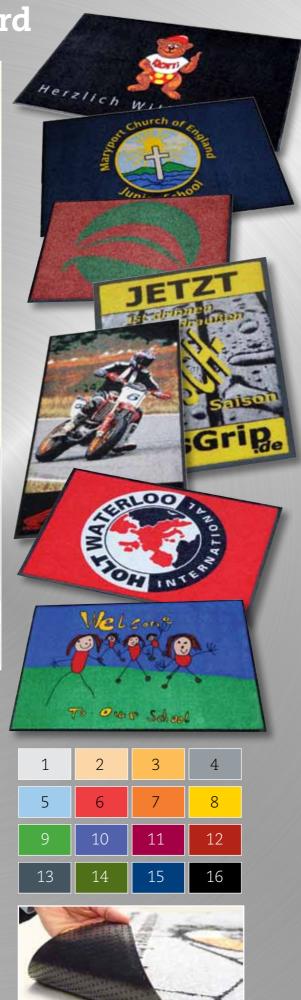

193 Brilliantstep™ Standard

- This high quality multi-functional dust control mat not only cleans and dries shoes, to prevent dirt and moisture getting tracked in to facilities; it also provides an excellent opportunity to promote a brand or company name because most people primarily look to the floor.
- Superior colours fastness is ensured, in accordance with DIN54006.
- 16 standard PMS colours are offered, whereby any other colour can be matched.
- BrilliantStep™ offers a state-of-the-art technology that even allows 3-dimensional effects, fine lines and color shading, for each mat to have its truly individual image.
- Suitable for light traffic conditions.
- For placement inside entrances of hoffices, shops, restaurants, grocery shops, bakeries, specialty stores.

## 193 Brilliantstep™ Standard

|                               |            |                                                                                        | PRODUCT SPECIFICATIONS                                                                                                                                                                                                      |                                                       |  |
|-------------------------------|------------|----------------------------------------------------------------------------------------|-----------------------------------------------------------------------------------------------------------------------------------------------------------------------------------------------------------------------------|-------------------------------------------------------|--|
| Designation                   |            | Dust Control Matting                                                                   |                                                                                                                                                                                                                             |                                                       |  |
| Description                   |            | Absorbent carpet mat with printed design                                               |                                                                                                                                                                                                                             |                                                       |  |
| Material                      |            |                                                                                        |                                                                                                                                                                                                                             |                                                       |  |
|                               |            | Tufted cut loop pile co<br>405 grams of yarn per                                       | it loop pile consisting of 100% non-crush polyamide 6.0 high twist yarn<br>s of yarn per m²                                                                                                                                 |                                                       |  |
| Backing Vinyl backing with sn |            | Vinyl backing with sm                                                                  | nooth finish.                                                                                                                                                                                                               |                                                       |  |
| Process                       |            | Tufted                                                                                 |                                                                                                                                                                                                                             |                                                       |  |
| Category                      |            | Indoor absorbent                                                                       |                                                                                                                                                                                                                             |                                                       |  |
| Recommended use               |            | Indoor - light traffic conditions                                                      |                                                                                                                                                                                                                             |                                                       |  |
| Colours                       |            | Pallet of 16 attractive colours                                                        |                                                                                                                                                                                                                             |                                                       |  |
| Weight                        |            | 2.7 kg/m <sup>2</sup>                                                                  |                                                                                                                                                                                                                             |                                                       |  |
| Thickness                     |            | 6 mm                                                                                   |                                                                                                                                                                                                                             |                                                       |  |
| Standard sizes                |            | 60 cm x 90 cm<br>90 cm x 120 cm<br>90 cm x 150 cm<br>90 cm x 300 cm<br>120 cm x 180 cm |                                                                                                                                                                                                                             |                                                       |  |
| Custom sizes                  |            | 90 cm per linear meter<br>120 cm per linear meter                                      |                                                                                                                                                                                                                             |                                                       |  |
| Special rer                   | narks      |                                                                                        |                                                                                                                                                                                                                             |                                                       |  |
|                               |            |                                                                                        | PRODUCT TESTING                                                                                                                                                                                                             |                                                       |  |
| Tests                         |            | ests                                                                                   | Norms                                                                                                                                                                                                                       | Results                                               |  |
| Abrasion resistance           |            |                                                                                        | ASTM D3884                                                                                                                                                                                                                  |                                                       |  |
| Colour fastness to light      |            | t                                                                                      | AATCC 16E                                                                                                                                                                                                                   |                                                       |  |
| Accelerated wear test by      |            | by sim floor machine                                                                   | U.S.                                                                                                                                                                                                                        |                                                       |  |
| Accelerated soiling           |            |                                                                                        | U.S.                                                                                                                                                                                                                        |                                                       |  |
| Anti-slip                     |            |                                                                                        | DIN51130<br>BGR181                                                                                                                                                                                                          |                                                       |  |
| Water retention               |            |                                                                                        | U.S.                                                                                                                                                                                                                        | 3 l/m²                                                |  |
| Sanitary epidemiologic        |            | test                                                                                   | GN 2.1.6.1338-03 MCL<br>GN 2.1.6.2309-07 OBUV                                                                                                                                                                               | Pass - Certificate no.<br>77.01.16.229.P.044984.07.09 |  |
| Graves tea                    | r strength |                                                                                        |                                                                                                                                                                                                                             |                                                       |  |
| Hardness                      |            |                                                                                        |                                                                                                                                                                                                                             |                                                       |  |
| Elongation                    |            |                                                                                        |                                                                                                                                                                                                                             |                                                       |  |
|                               |            |                                                                                        | FIRE TESTING                                                                                                                                                                                                                |                                                       |  |
|                               |            | Surface Flammability                                                                   | ASTM D2859                                                                                                                                                                                                                  | Pass                                                  |  |
|                               |            | Classification of the reaction to fire performance                                     | EN ISO 9239-1                                                                                                                                                                                                               | Efl - S1                                              |  |
| Sustainability                |            |                                                                                        | <ul> <li>Recyclable material</li> <li>REACH compliant (Registration, Evaluation, Authorization and restrictions of Chemicals)</li> <li>Contributes to cleaner environment by reducing need of cleaning chemicals</li> </ul> |                                                       |  |