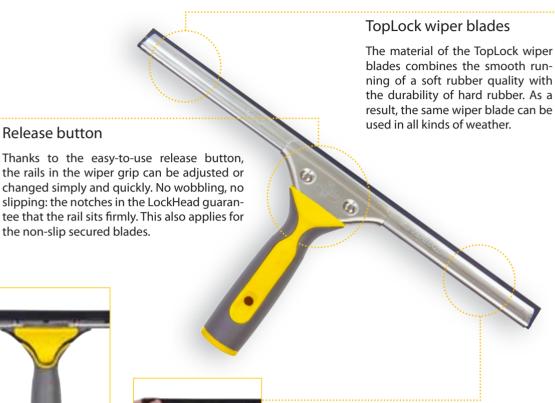

#### Rails

The TopLock rails can be effortlessly adjusted or replaced and sit perfectly with just one flick of the wrist. Thanks to the notches, the rails are set securely in every position on the LockHead wiper grip.

### LockHead wiper

The length of the LockHead wiper is ideally dimensioned for ergonomic handling, without having to touch the soap. The very light grip guarantees precise, fatigue-free work. The nonslip rubberized grip guarantees problem-free and safe use, even with wet hands. The rails can be adjusted or replaced simply and quickly and still sit reliably securely in the grip.