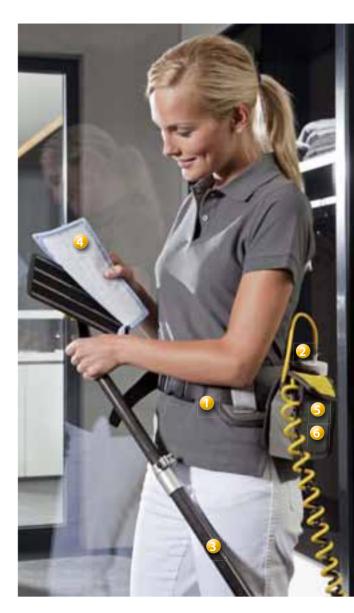

### 1. Belt

The light belt offers a comfortable feel when worn and is lined with skin-friendly, air-permeable 3D net material. The pockets for pads, motor/batteries and fresh water bottle are securely attached to the belt so that they don't slip even when the wearer is walking or kneeling. The flexible fast-release lock permits quick and individual size adjustment.

### 2. Fresh water bottle

The fresh water bottle holds up to 0.5 l demineralised water for effective interior cleaning. Therefore, thanks to the low consumption, cleaning operatives can work for many hours without having to change or replenish the liquid.

#### 3. Water-bearing stick

The water-bearing telescopic stick is made of carbon. This makes it extremely light and comfortable to hold. Height adjustment and setting is carried out with an intuitive and easy-to-use locking system.

#### 4. Pad

The Textronic microfibre high-performance pad removes light soiling, for example finger marks, quickly and simply. The clip-on holder allows different pad holders to be attached quickly and simply for all circumstances. The flexible joint ensures that even hard-to-access places can be reached easily.

### 5. Battery

The lithium-ion battery provides power to the Indoor Aquasoft and allows for a number of hours work. The battery pack can be reliably recharged at any time using the charger.

### 6. Motor / Pump

The motor of the Indoor Aquasoft works efficiently and particularly quietly. As a result, such premises as offices can easily be cleaned without causing a disturbance, even during working hours.