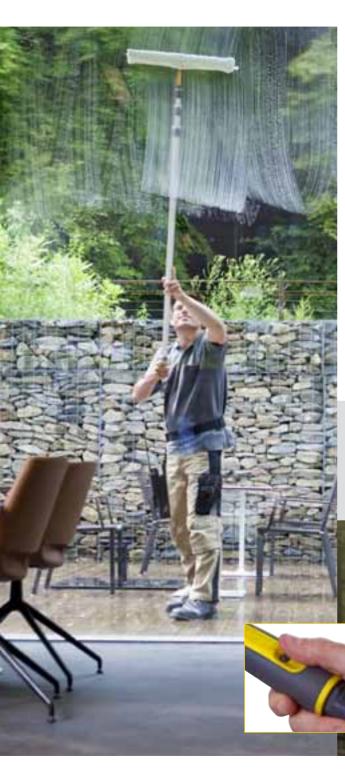

### TopLock telescopic sticks

The TopLock telescopic sticks are particularly light, very flexible, secure in use and therefore ideally suited for every application. Their attachment system makes a convincing impression through simple handling and precision. The innovative inner locking cuts out laborious screwing in and releasing of the cap nut. Just a quarter turn of the stick is enough to set it in any position. Even at maximum length, the TopLock telescopic stick fits smoothly and precisely into the guide rod. The interplay of the extender wheel with the profiled inner pipe therefore generates such a high level of flat wringer pressure that the stick can withstand a traction and pressure force of 60 kp. Thanks to this system, it is easy to retract and extend, without falling in when released. Integrated stoppers prevent the fingers being nipped when the stick is being retracted.