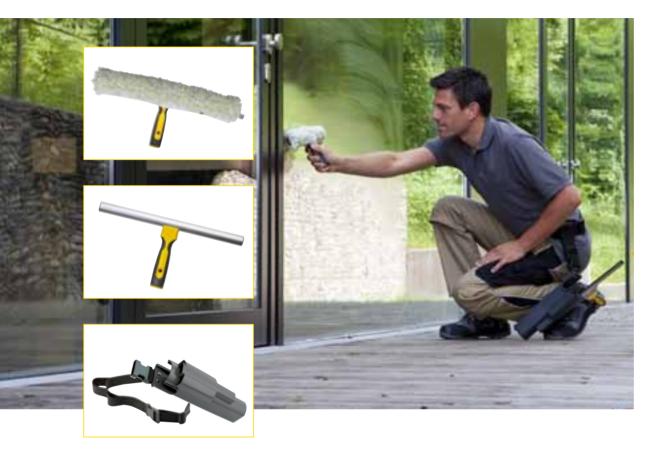

#### LockStrip soaper

The range of LockStrip soapers offers the ideal solution for every cleaning profile. The cover of synthetic plush with microfibre can absorb a large quantity of cleaning liquid and as a result permits even distribution, even over large panes. Thanks to the optimum fit, every LockStrip soaper sits perfectly and without slipping onto the TopLock soaper carrier.

#### **TopLock** quiver

An indispensable utensil for professional glass cleaning: The TopLock quiver holds the wiper and soaper and makes drip-free working possible without a bucket. The belt with a fast release function ensures both a firm hold and a comfortable feeling when wearing.