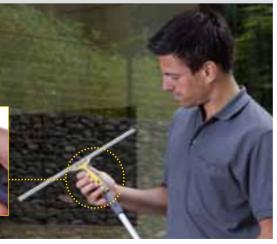

### TopLock telescopic sticks

The TopLock telescopic sticks are particularly light, very flexible, secure in use and therefore ideally suited for every application. Their attachment system makes a convincing impression through simple handling and precision. The innovative inner locking cuts out laborious screwing in and releasing of the cap nut. Just a quarter turn of the stick is enough to set it in any position. Even at maximum length, the TopLock telescopic stick fits smoothly and precisely into the guide rod. The interplay of the extender wheel with the profiled inner pipe therefore generates such a high level of flat wringer pressure that the stick can withstand a traction and pressure force of 60 kp. Thanks to this system, it is easy to retract and extend, without falling in when released. Integrated stoppers prevent the fingers being nipped when the stick is being retracted.

### Pro cone with Pinocchio safety button

The pro cone with the Pinocchio safety button creates the desired secure connection and ensures a firm fit.