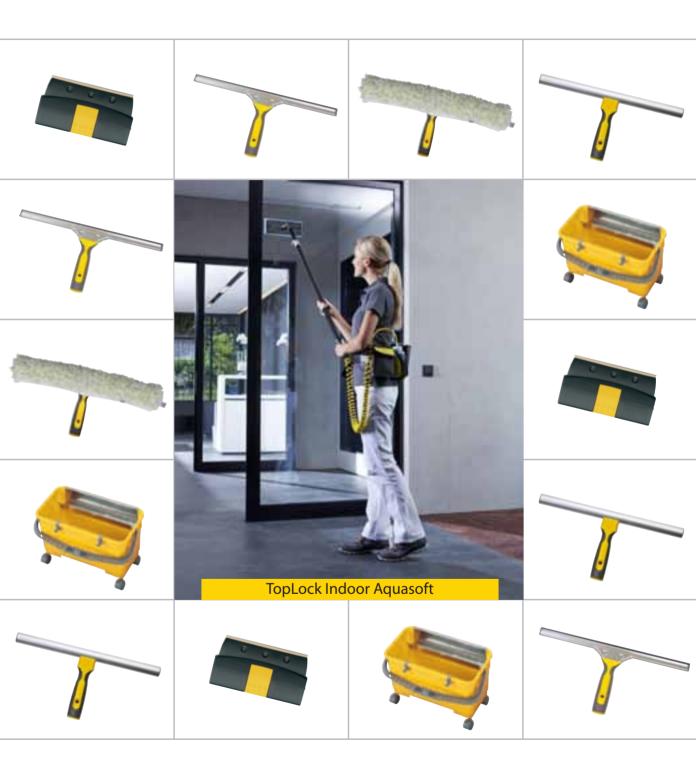

### TopLock – Range

#### LockStrip soaper

The range of LockStrip soapers offers the ideal solution for every cleaning profile. The cover of synthetic plush with microfibre can absorb a large quantity of cleaning liquid and as a result permits even distribution, even over large panes. Thanks to the optimum fit, every LockStrip soaper sits perfectly and without slipping onto the TopLock soaper carrier.

#### TopLock soaper carrier

The TopLock soaper carrier is equipped with a special ergonomic grip. The rubberized material makes it possible to work quickly and precisely without slipping. The grip is ideally dimensioned for ergonomic handling without coming into contact with the soaper.

#### **TopLock** quiver

An indispensable utensil for professional glass cleaning: The TopLock quiver holds the wiper and soaper and makes drip-free working possible without a bucket. The belt with a fast release function ensures both a firm hold and a comfortable feeling when wearing.

## **TopLock Indoor Aquasoft**