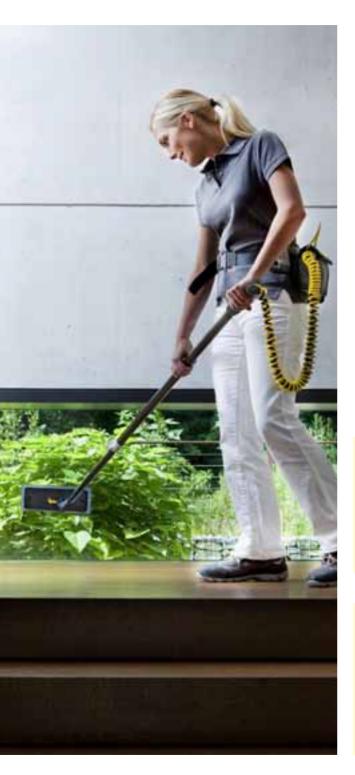

### TopLock Indoor Aquasoft – interior cleaning appliance

The special TopLock Indoor Aquasoft appliance opens up new possibilities for interior cleaning: Demineralised water loosens the dirt which can then be lifted off with the Textronic microfibre high-quality pad. This makes the use of cleaning chemicals unnecessary. The water-bearing telescopic stick made of carbon, combined with the water-repelling, breathable belt, make glass cleaning a pleasure. Specific dirt removal and the no-smear drying guarantees a huge time saving. There is no more soiling of window frames and floors through splashed cleaning water.

#### 3. Water-bearing stick

The water-bearing telescopic stick is made of carbon. This makes it extremely light and comfortable to hold. Height adjustment and setting is carried out with an intuitive and easy-to-use locking system.