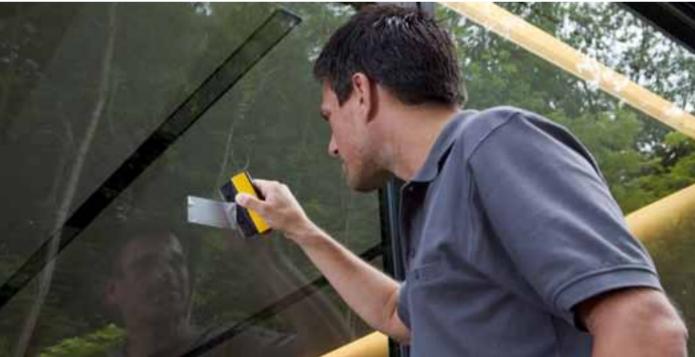

### LockHead wiper

The length of the LockHead wiper is ideally dimensioned for ergonomic handling, without having to touch the soap. The very light grip guarantees precise, fatigue-free work. The nonslip rubberized grip guarantees problem-free and safe use, even with wet hands. The rails can be adjusted or replaced simply and quickly and still sit reliably securely in the grip.

#### Rails

The TopLock rails can be effortlessly adjusted or replaced and sit perfectly with just one flick of the wrist. Thanks to the notches, the rails are set securely in every position on the LockHead wiper grip.