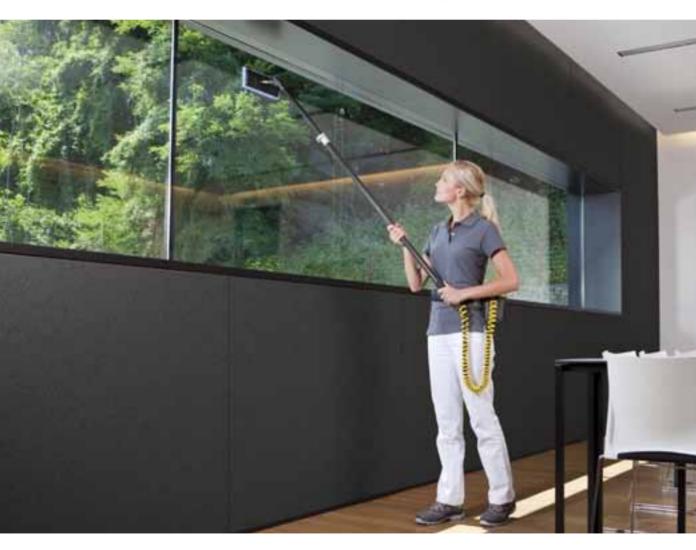

### TopLock Indoor Aquasoft – interior cleaning appliance

The special TopLock Indoor Aquasoft appliance opens up new possibilities for interior cleaning: Demineralised water loosens the dirt which can then be lifted off with the Textronic microfibre high-quality pad. This makes the use of cleaning chemicals unnecessary. The water-bearing telescopic stick made of carbon, combined with the water-repelling, breathable belt, make glass cleaning a pleasure. Specific dirt removal and the no-smear drying guarantees a huge time saving. There is no more soiling of window frames and floors through splashed cleaning water.

#### 3. Water-bearing stick

The water-bearing telescopic stick is made of carbon. This makes it extremely light and comfortable to hold. Height adjustment and setting is carried out with an intuitive and easy-to-use locking system.