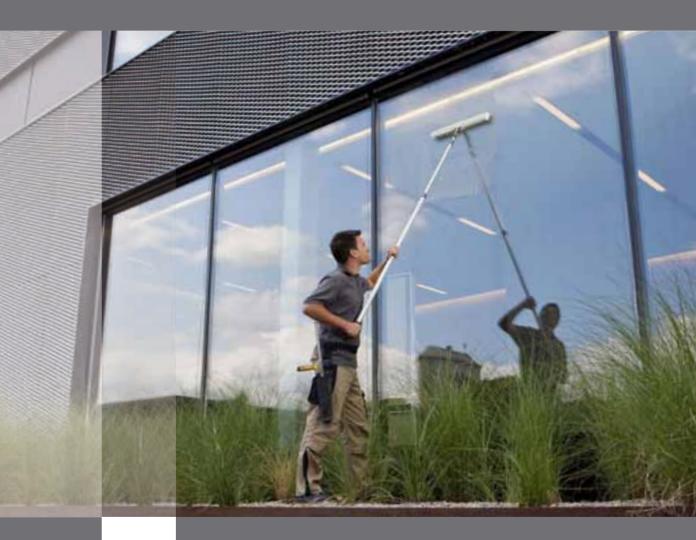

### TopLock

The TopLock glass cleaning range offers innovative quality products to meet the highest professional standards. Working with TopLock guarantees streak-free cleanliness even high up and in hard-to-reach areas.

### TopLock telescopic sticks

The TopLock telescopic sticks are particularly light, very flexible, secure in use and therefore ideally suited for every application. Their attachment system makes a convincing impression through simple handling and precision. The innovative inner locking cuts out laborious screwing in and releasing of the cap nut. Just a quarter turn of the stick is enough to set it in any position. Even at maximum length, the TopLock telescopic stick fits smoothly and precisely into the guide rod. The interplay of the extender wheel with the profiled inner pipe therefore generates such a high level of flat wringer pressure that the stick can withstand a traction and pressure force of 60 kp. Thanks to this system, it is easy to retract and extend, without falling in when released. Integrated stoppers prevent the fingers being nipped when the stick is being retracted.